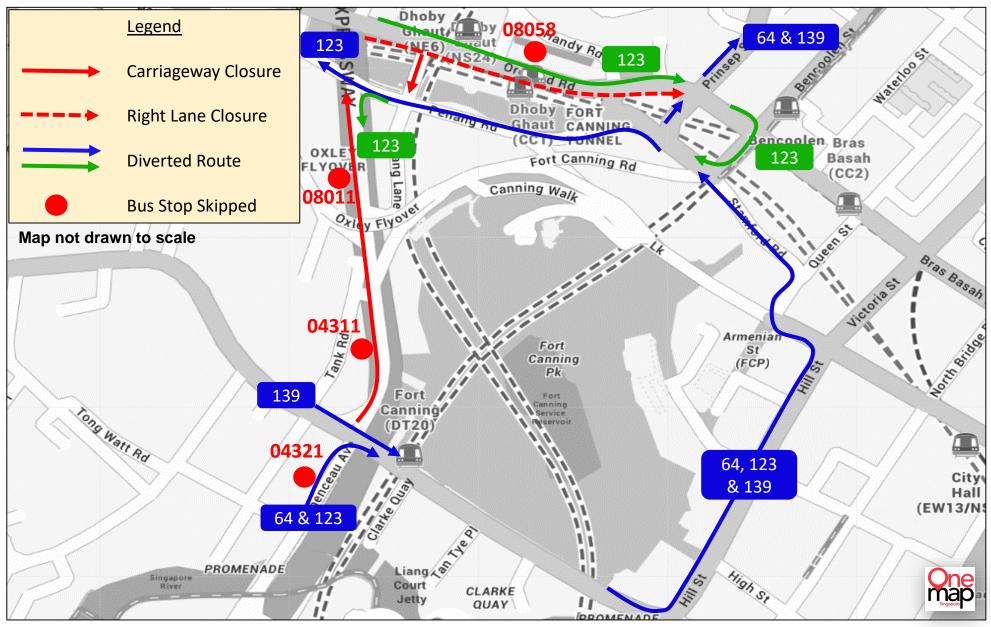

## **TEMPORARY ROUTE DIVERSION**

巴士路线暂时改道 Lencongan Laluan Sementara தற்காலிக மாற்றுப்பாதை

## Thaipusam 2025

64, 123 & 139

## Monday 10 February 2025, 7.00pm to Tuesday, 11 February 2025, Last Bus

## These bus services will skip the following bus stops:

| Road Name<br>路名 Nama Jalan தெருப் பெயர்கள் | Bus Stop Skipped<br>不停靠的车站 Perhentian Bas Yang Dilangkau<br>தவிர்க்கப்படும் பேருந்து நிறுத்தங்கள் | Bus Stop Code<br>巴士站编号 Kod Perhentian Bas<br>பேருந்து நிறுத்தக் குறியீடு | Affected Service No.<br>受影响的巴士服务路线 No. Perkhidmatan Bas Yang<br>Terjejas பாதிக்கப்படும் பேருந்து சேவை எண் |
|--------------------------------------------|---------------------------------------------------------------------------------------------------|--------------------------------------------------------------------------|-----------------------------------------------------------------------------------------------------------|
| Clemenceau Avenue                          | UE Square                                                                                         | 04321                                                                    | 64, 123                                                                                                   |
|                                            | After River Valley Road                                                                           | 04311                                                                    | 64, 123, 139                                                                                              |
|                                            | Opposite Haw Par Glass Tower                                                                      | 08011                                                                    |                                                                                                           |
| Orchard Road                               | After Dhoby Ghaut Station                                                                         | 08058                                                                    | 64, 139                                                                                                   |